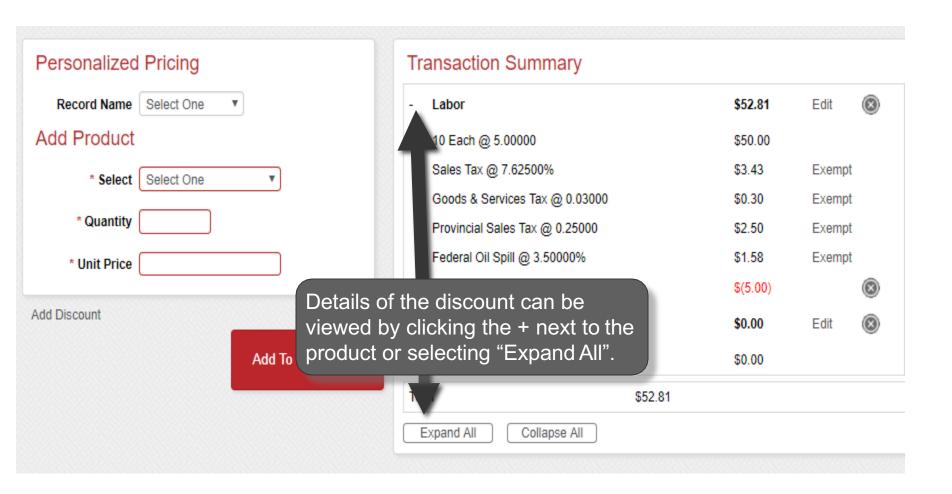

|  |
| * Unit Price                                                                                 |          |             |                |                      |  |
| When adding a product to a transaction, a discount can be added by selecting "Add Discount". |          |             |                |                      |  |
|                                                                                              |          |             |                |                      |  |
|                                                                                              | Go Back  | Cancel      | Save & Suspend | Complete Transaction |  |

# **Add the Discount**





## Add the Discount





# **Add the Discount**





## **View Discount Details**





## **View Discount Details**





## **View Discount Details**