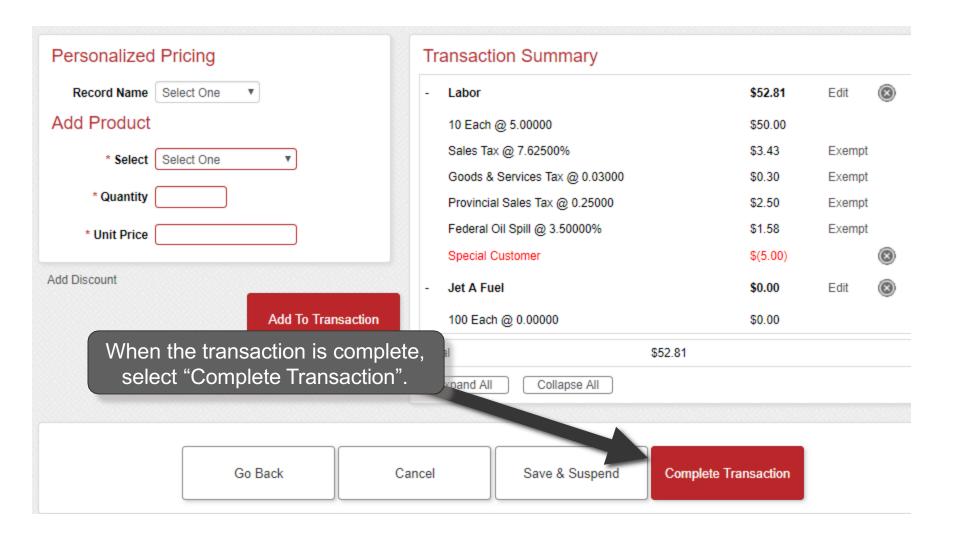

# **Enter Product Details**

| Transaction Detail Products Review C                                                         | Complete |             |                |                      |  |
|----------------------------------------------------------------------------------------------|----------|-------------|----------------|----------------------|--|
| Personalized Pricing                                                                         |          | Transaction | Summary        |                      |  |
| Record Name Select One ▼                                                                     |          |             |                |                      |  |
| Add Product                                                                                  |          |             |                |                      |  |
| * Select One                                                                                 | •        |             |                |                      |  |
| * Quantity                                                                                   |          |             |                |                      |  |
| * Unit Price                                                                                 |          |             |                |                      |  |
| When adding a product to a transaction, a discount can be added by selecting "Add Discount". |          |             |                |                      |  |
|                                                                                              |          |             |                |                      |  |
|                                                                                              | Go Back  | Cancel      | Save & Suspend | Complete Transaction |  |