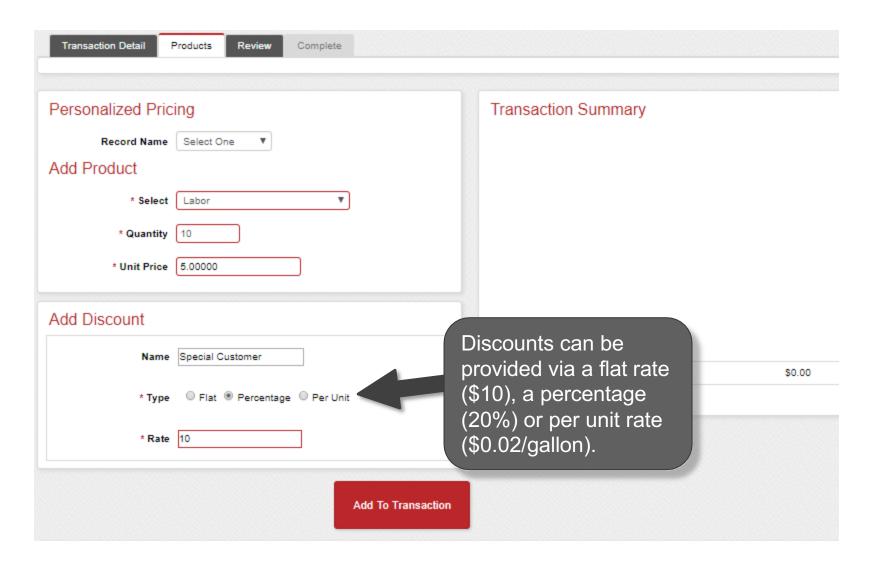

|          |             |                |                      |  |
| * Unit Price                                                                                 |          |             |                |                      |  |
| When adding a product to a transaction, a discount can be added by selecting "Add Discount". |          |             |                |                      |  |
|                                                                                              |          |             |                |                      |  |
|                                                                                              | Go Back  | Cancel      | Save & Suspend | Complete Transaction |  |

# **Add the Discount**





## Add the Discount





# **Add the Discount**





## **View Discount Details**





## **View Discount Details**





## **View Discount Details**