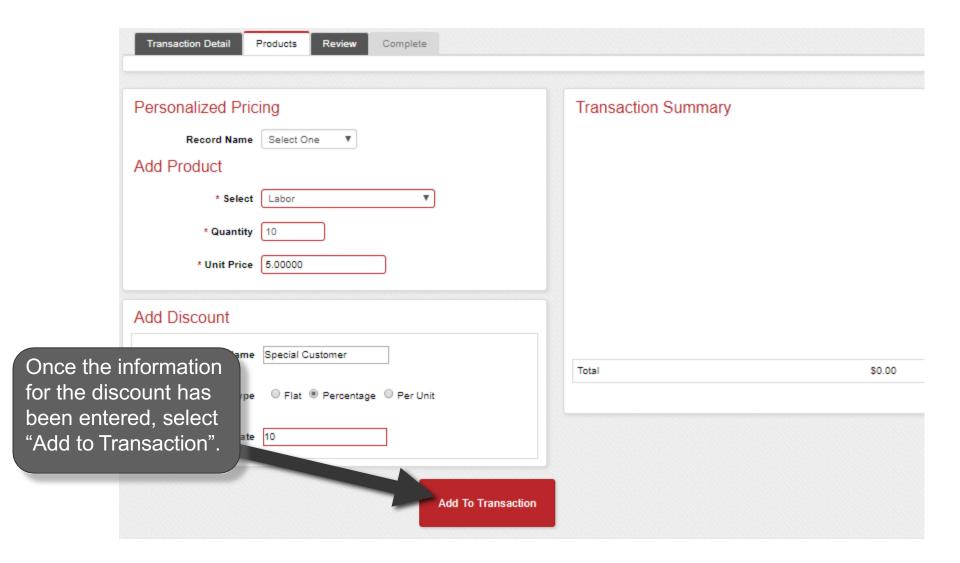

|             |                |                      |  |
| * Unit Price                                                                                 |          |             |                |                      |  |
| When adding a product to a transaction, a discount can be added by selecting "Add Discount". |          |             |                |                      |  |
|                                                                                              |          |             |                |                      |  |
|                                                                                              | Go Back  | Cancel      | Save & Suspend | Complete Transaction |  |

# **Add the Discount**





## Add the Discount





# **Add the Discount**





## **View Discount Details**





## **View Discount Details**





## **View Discount Details**