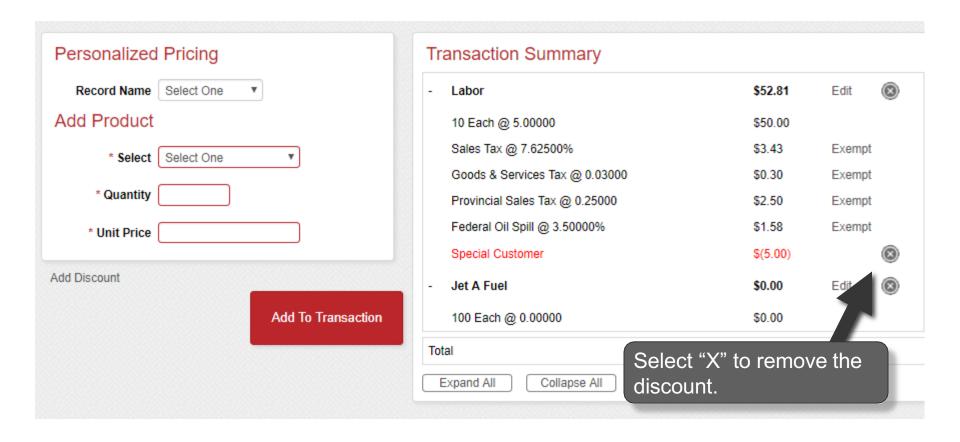

Price                                                                                 |          |             |                |                      |  |
| When adding a product to a transaction, a discount can be added by selecting "Add Discount". |          |             |                |                      |  |
|                                                                                              |          |             |                |                      |  |
|                                                                                              | Go Back  | Cancel      | Save & Suspend | Complete Transaction |  |

# **Add the Discount**





## Add the Discount





# **Add the Discount**





## **View Discount Details**





## **View Discount Details**





## **View Discount Details**