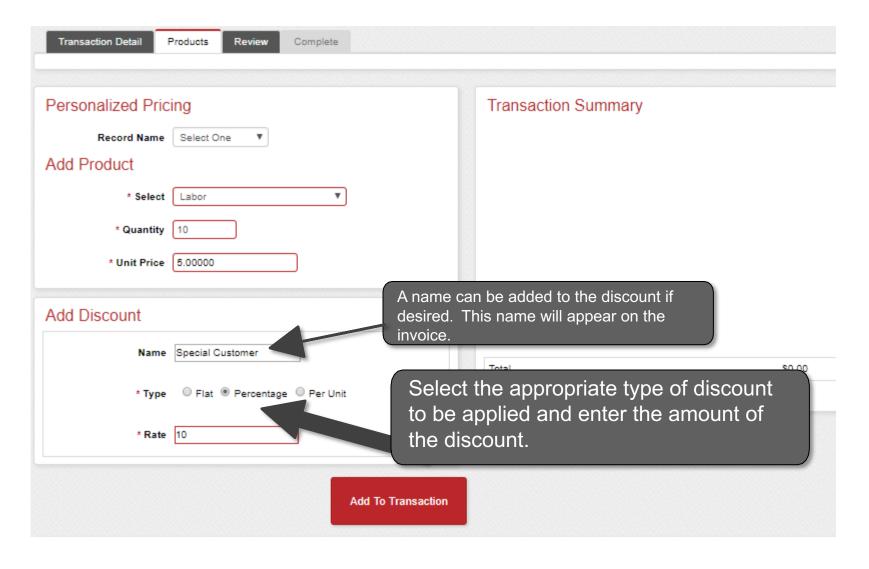

|          |             |                |                      |  |
| * Unit Price                                                                                 |          |             |                |                      |  |
| When adding a product to a transaction, a discount can be added by selecting "Add Discount". |          |             |                |                      |  |
|                                                                                              |          |             |                |                      |  |
|                                                                                              | Go Back  | Cancel      | Save & Suspend | Complete Transaction |  |

# **Add the Discount**





## Add the Discount





# **Add the Discount**





## **View Discount Details**





## **View Discount Details**





## **View Discount Details**